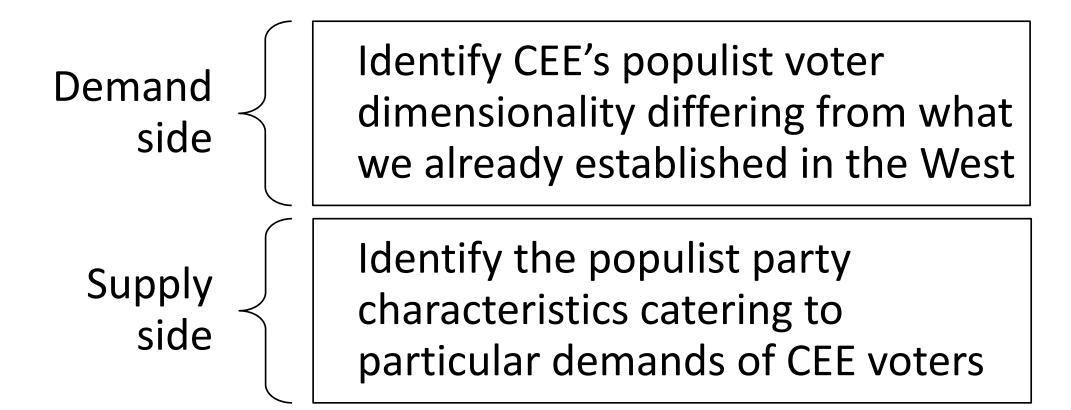

- Chapter II Demand side: what are the characteristics of the CEE voters
- Chapter III Supply side: how populist parties in CEE differ from the West
- Chapter IV Impact of populism in CEE
- Quantitative research of both supply and demand side of populism
- Aim: to verify if CEE significantly differs in the estimated effects from the Western countries