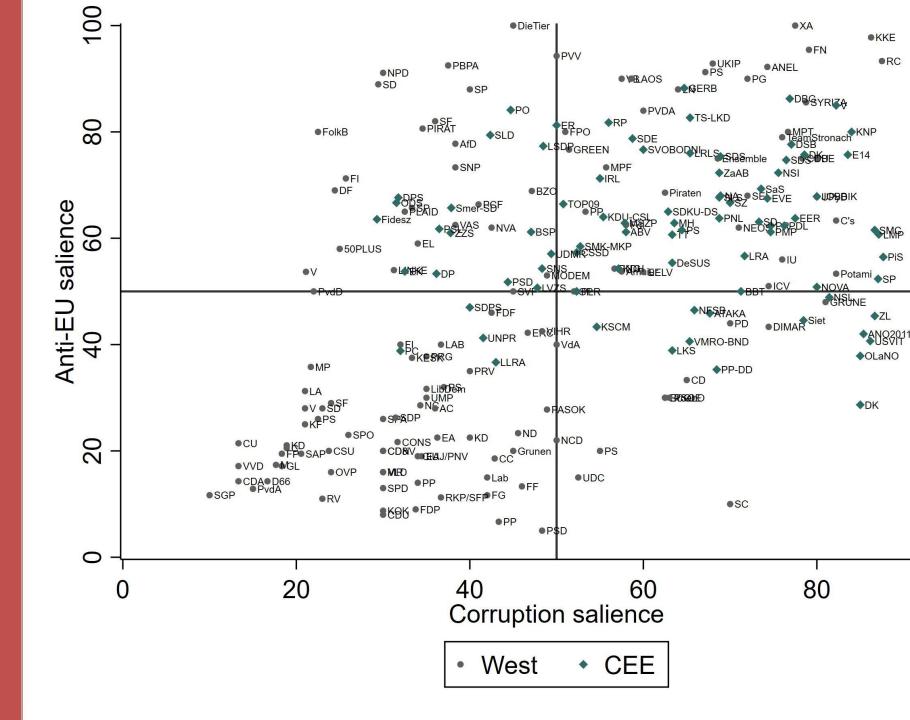

#### Descriptive stats

CEE parties on average are more militant in all the examined dimensions

Here

@Corruption vs @anti-EU salience

| Country        | CEE | Party abbreviation | Anti-Elitism | Anti-Corruption Salience | Anti-EU Salience | Overall stance                                 |
|----------------|-----|--------------------|--------------|--------------------------|------------------|------------------------------------------------|
| Belgium        | No  | VB                 | 90.00        | 57.50                    | 46.00            | Strongly anti-elites                           |
|                | No  | PP                 | 65.00        | 53.54                    | 48.00            |                                                |
|                | No  | PVDA               | 84.00        | 60.00                    | 36.00            | Strongly anti-elites                           |
| Denmark        | No  | EL                 | 59.00        | 34.00                    | 62.73            |                                                |
|                | No  | $\mathbf{SF}$      | 29.00        | 24.00                    | 43.64            |                                                |
|                | No  | DF                 | 69.00        | 24.00                    | 72.72            | Strongly anti-EU                               |
| Germany        | No  | AfD                | 77.78        | 38.34                    | 95.39            | Strongly anti-elites, anti-EU                  |
|                | No  | LINKE              | 54.00        | 31.25                    | 56.93            |                                                |
| Greece         | No  | ND                 | 23.33        | 45.55                    | 74.45            | Strongly anti-EU                               |
|                | No  | LAOS               | 90.00        | 58.57                    | 53.75            | Strongly anti-elites                           |
|                | No  | SYRIZA             | 85.56        | 78.75                    | 63.34            | Strongly anti-elites, anti-corruption          |
|                | No  | ANEL               | 92.22        | 74.29                    | 48.89            | Strongly anti-elites, anti-corruption          |
|                | No  | XA                 | 100.00       | 77.50                    | 44.45            | Strongly anti-elites, anti-corruption          |
| Spain          | No  | PP                 | 14.00        | 34.00                    | 69.00            |                                                |
| France         | No  | FN                 | 95.45        | 79.09                    | 84.62            | Strongly anti-elites, anti-EU                  |
| Ireland        | No  | SP                 | 88.00        | 40.00                    | 43.34            | Strongly anti-elites                           |
|                | No  | SF                 | 82.00        | 36.00                    | 47.78            | Strongly anti-elites                           |
| Italy          | No  | FI                 | 40.00        | 32.00                    | 58.58            |                                                |
|                | No  | M5S                | 100.00       | 98.00                    | 88.57            | Strongly anti-elites, anti-corruption, anti-EU |
|                | No  | LN                 | 88.00        | 64.00                    | 88.58            | Strongly anti-elites, anti-EU                  |
| Netherlands    | No  | PvdA               | 12.85        | 15.00                    | 49.10            |                                                |
|                | No  | SP                 | 65.72        | 33.33                    | 67.28            |                                                |
|                | No  | PVV                | 94.29        | 50.00                    | 83.64            | Strongly anti-elites                           |
| United Kingdom | No  | UKIP               | 92.86        | 68.00                    | 91.43            | Strongly anti-elites, anti-EU                  |
| Portugal       | No  | PP                 | 6.67         | 43.34                    | 60.00            |                                                |
| West mean      |     |                    | 47.20        | 44.99                    | 59.34            | Dominating anti-EU salience                    |
| 1              |     |                    |              |                          |                  | 10                                             |