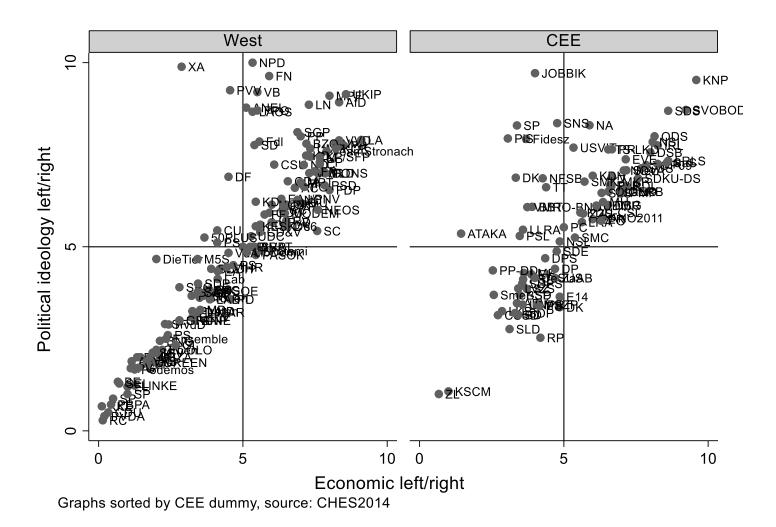

#### Research: supply side

| Research design     | Quantitative comparative analysis of populist parties in the EU                                                                                            |
|---------------------|------------------------------------------------------------------------------------------------------------------------------------------------------------|
| Methodology         | Multilevel regression, factor analysis, MLE                                                                                                                |
| Conceptualisation   | Model accounting for populist party characteristics in CEE versus what we exemplified in the West                                                          |
| Data selection      | CHS trend file 1990-2014 and independently CHS2014                                                                                                         |
| Preliminary results | There is a statistically significant difference in effects controlled for in the CEE and West particularly for religion in politics and immigration policy |
| Future steps        | Conceptualization of the third empirical chapter (SEM?)(SCM?)                                                                                              |