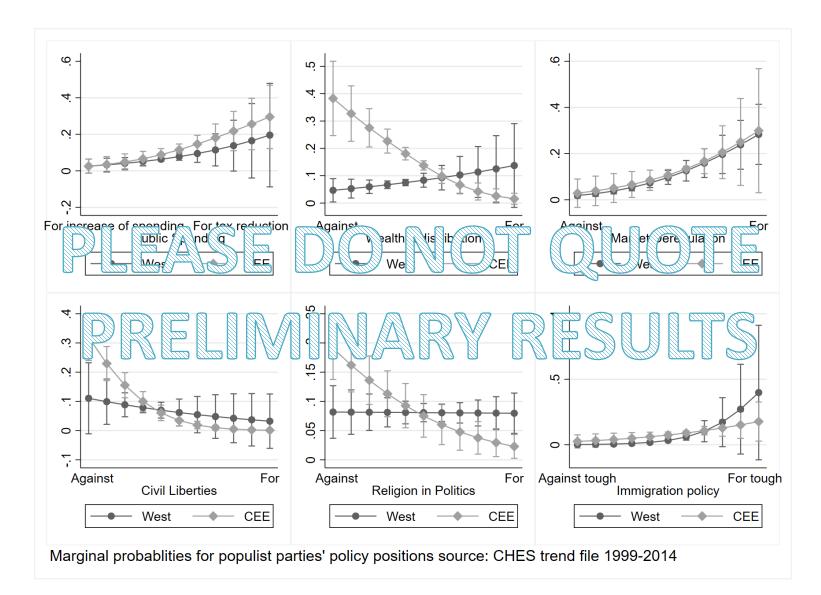

#### Research: supply side

| Research design     | Quantitative comparative analysis of populist parties in the EU                                                                                            |
|---------------------|------------------------------------------------------------------------------------------------------------------------------------------------------------|
| Methodology         | Multilevel regression, factor analysis, MLE                                                                                                                |
| Conceptualisation   | Model accounting for populist party characteristics in CEE versus what we exemplified in the West                                                          |
| Data selection      | CHS trend file 1990-2014 and independently CHS2014                                                                                                         |
| Preliminary results | There is a statistically significant difference in effects controlled for in the CEE and West particularly for religion in politics and immigration policy |
| Future steps        | Conceptualization of the third empirical chapter (SEM?)(SCM?)                                                                                              |